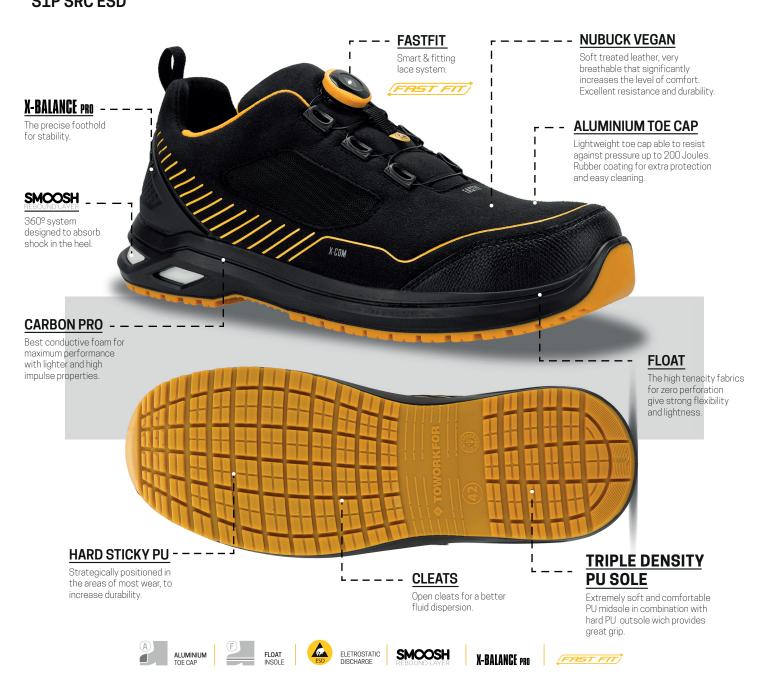

## NORMS EN ISO 20345:2011

**S1P** - Closed heel area with the following characteristics:

- E Heel energy absorption
- A Antistatic footwear
- FO Resistance to fuel oil of the outsole
- P Penetration resistance sole

## **ADDITIONAL CHARACTERISTICS:**

SRC - Slip resistance on ceramic + sodium lauryl sulfate and steel + glycerin

ESD - Electrostatic Discharge (EN 61340-5-1)